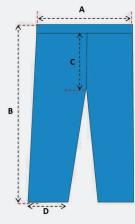

# Sizing (CM)

| SIZE            | М  | L  | XL | XXL |
|-----------------|----|----|----|-----|
| A Chest         | 73 | 75 | 77 | 81  |
| <b>B</b> Length | 57 | 59 | 61 | 63  |

| SIZE            | М  | L.  | XL  | XXL |
|-----------------|----|-----|-----|-----|
| <b>A</b> Waist  | 58 | 62  | 64  | 66  |
| <b>B</b> Length | 98 | 103 | 107 | 111 |
| <b>C</b> Rise   | 34 | 36  | 38  | 39  |
|                 |    |     |     |     |