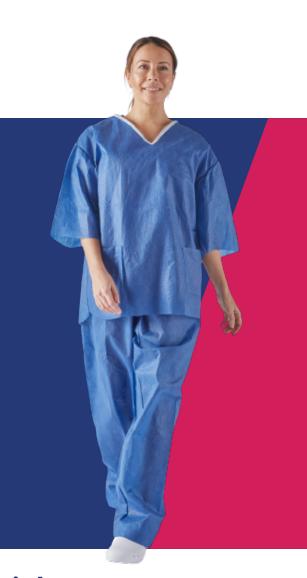

# TGO16 Disposable Scrub Suit Set

75% Recycled material

Scrub Suit Sets are made from soft, breathable 75% recycled spunbonded fabric. Dark blue embossed material for modesty the fabric is low linting with liquid repellent properties and compatible with infection control measures.

# **Features**

- Includes jacket and trousers
- Darker blue fabric for modesty
- Manufactured from recycled low lint, comfort fabric
- Stitched seams
- Short sleeve

OEKO-TEX

CE Marked

## **Intended Use**

Thie Scrub Suit Set is intended to be used to protect healthcare workers from cross infection. This Disposable Scrub Suit Set is soft touch and hydrophobic properties is designed to withstand liquid penetration and provide ease of movement.