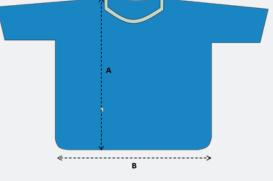

# Sizing (CM)

| SIZE            | М  | L  | XL | XXL |
|-----------------|----|----|----|-----|
| A Chest         | 73 | 75 | 77 | 81  |
| <b>B</b> Length | 57 | 59 | 61 | 63  |

| SIZE            | М  | L.  | XL  | XXL |
|-----------------|----|-----|-----|-----|
| <b>A</b> Waist  | 58 | 62  | 64  | 66  |
| <b>B</b> Length | 98 | 103 | 107 | 111 |
| <b>C</b> Rise   | 34 | 36  | 38  | 39  |
|                 |    |     |     |     |